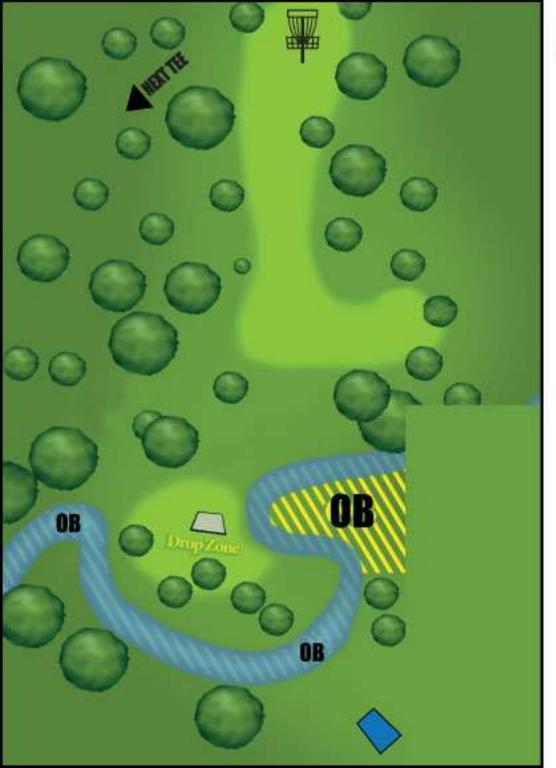

## HOLE #7 PAR 4 484 ft. 147 m.

\* OB \* Creek Peninsula Right OB OFF TEE (only) GO TO DROP ZONE