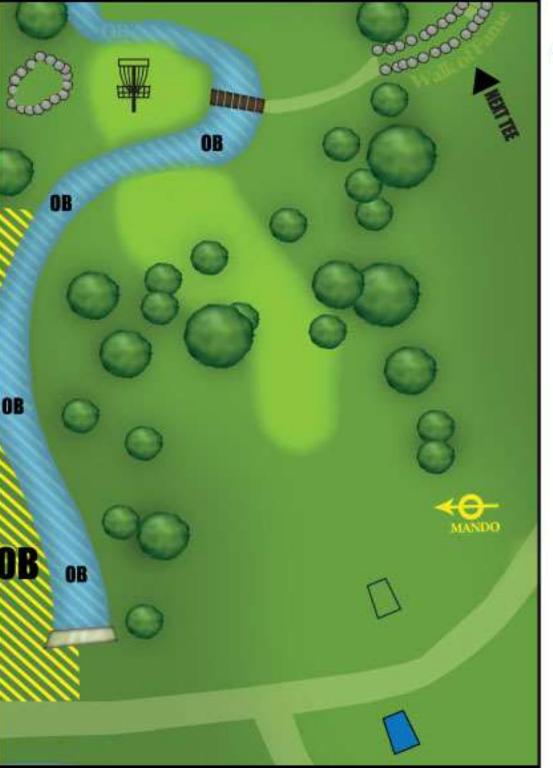

#### HOLE #5 PAR 4 5555 ft. 168 m.

\* OB \* Creek Beyond Creek Left Mando Tree on Right