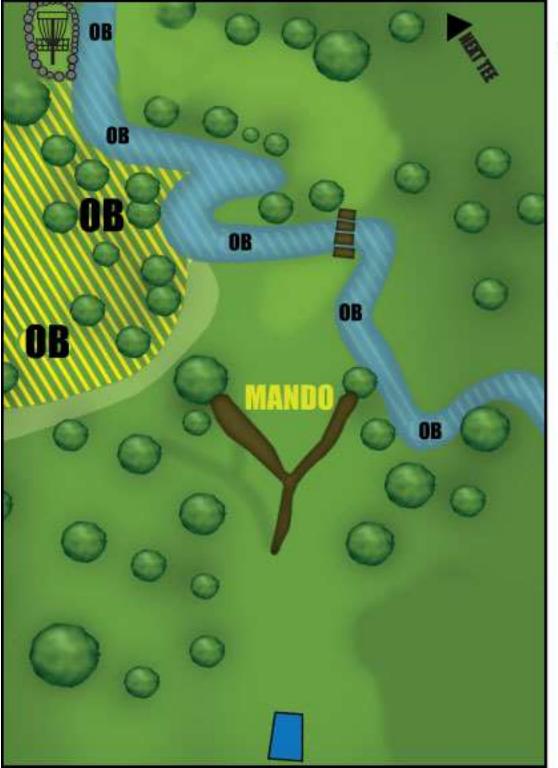

#### HOLE #5 PAR 4 5555 ft. 168 m.

\* OB \* Creek Beyond Creek Left Mando Tree on Right