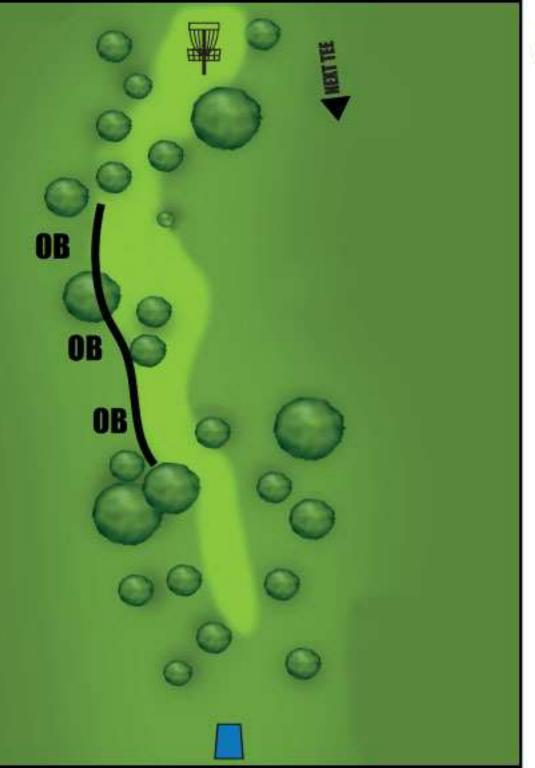

#### HOLE #13 PAR 3 472 ft. 143 m.

\* OB \* Creek Left Side DOUBLE MANDO

## HOLE #14 PAR 4 556 ft. 169 m.

\* OB \* Creek Left Side DOUBLE MANDO