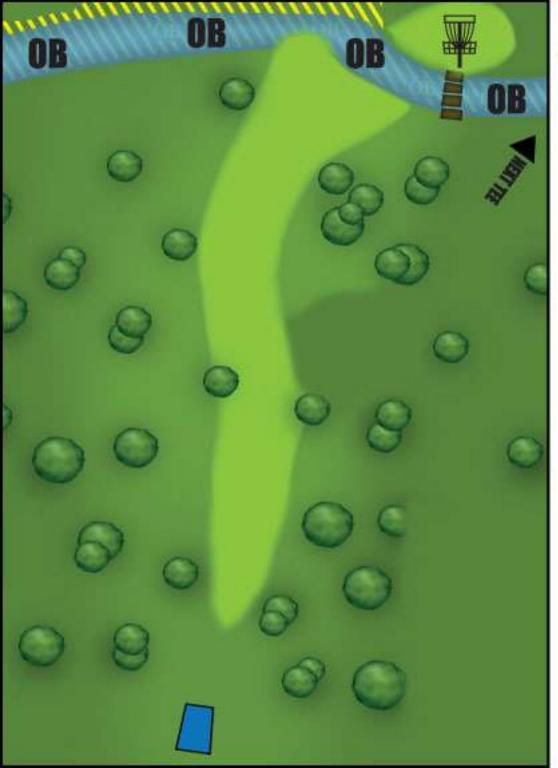

## HOLE #7 PAR 4 484 ft. 147 m.

\* OB \* Creek Peninsula Right OB OFF TEE (only) GO TO DROP ZONE