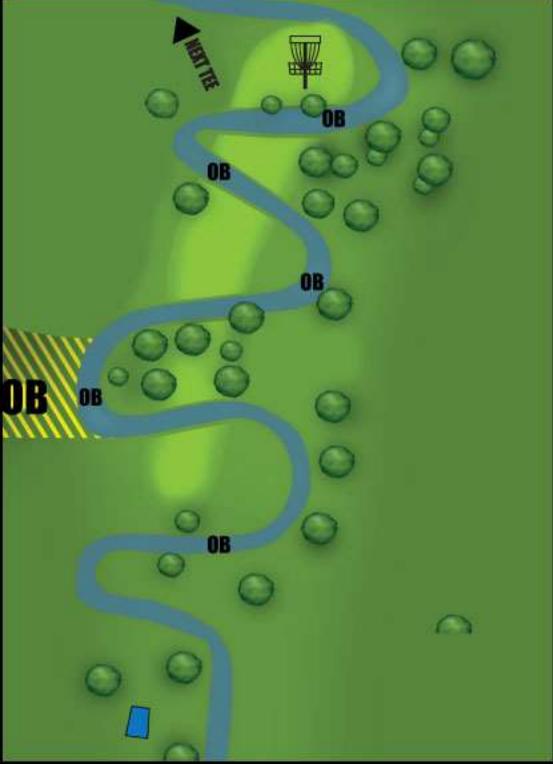

#### HOLE #5 PAR 4 5555 ft. 168 m.

\* OB \* Creek Beyond Creek Left Mando Tree on Right





## HOLE #6 PAR 3 437 ft. 133 m.







## HOLE #7 PAR 4 484 ft. 147 m.

\* OB \* Creek Peninsula Right OB OFF TEE (only) GO TO DROP ZONE





# HOLE #8 PAR 4 576 ft. 175 m.







## HOLE #9 PAR 3 258 ft. 78 m.







# HOLE #10 PAR 3 368 ft. 112 m.







#### HOLE #11 PAR 3 192 ft. 58 m.







## HOLE #12 PAR 4 644 ft. 196 m.







#### HOLE #13 PAR 3 472 ft. 143 m.

\* OB \* Creek Left Side DOUBLE MANDO





## HOLE #14 PAR 4 556 ft. 169 m.

\* OB \* Creek Left Side DOUBLE MANDO





# HOLE #15 PAR 4 487 ft. 148 m.







# HOLE #16 PAR 5 969 ft. 294 m.

\* OB \* Right and Left of Fairway Creek Behind Green



# HOLE #17 PAR 3 418 ft. 127 m.

\* OB \* Creek Left Side of Creek (Shown on map)







## HOLE #18 PAR 4 650 ft. 197 m.