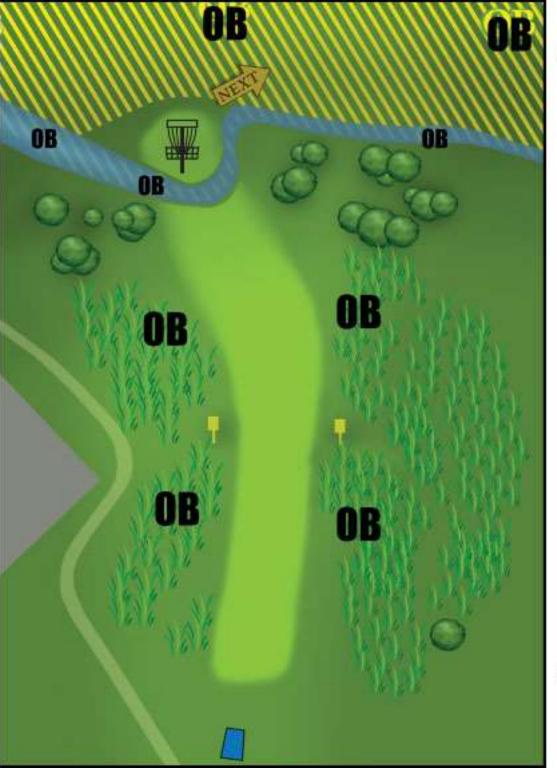

## HOLE #7 PAR 4 484 ft. 147 m.

\* OB \* Creek Peninsula Right OB OFF TEE (only) GO TO DROP ZONE