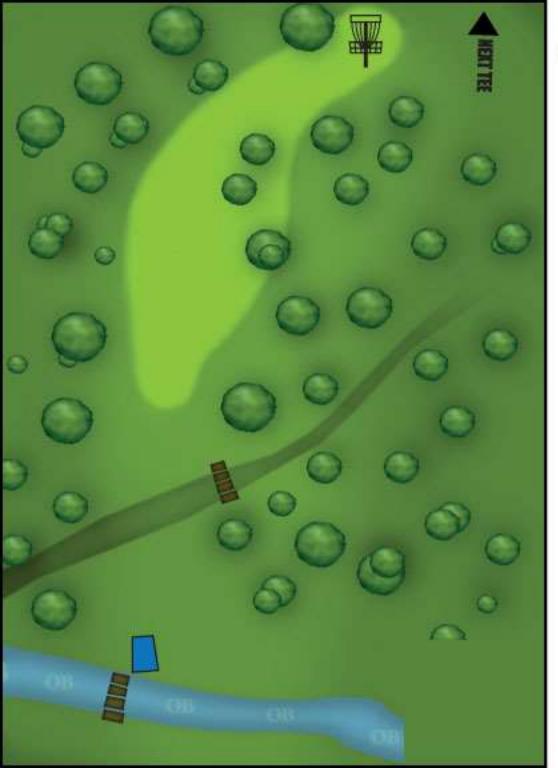

4 509 ft. 157 m.

\* OB \* Left side Creek and beyond Lake





# HOLE #3 PAR 3 407 ft. 124 m.

\* OB \* Road and beyond Lake





## HOLE #4 PAR 4 504 ft. 153 m.

\* OB \* Path and beyond Road and beyond Lake





#### HOLE #5 PAR 4 5555 ft. 168 m.

\* OB \* Creek Beyond Creek Left Mando Tree on Right





## HOLE #6 PAR 3 437 ft. 133 m.







## HOLE #7 PAR 4 484 ft. 147 m.

\* OB \* Creek Peninsula Right OB OFF TEE (only) GO TO DROP ZONE





# HOLE #8 PAR 4 576 ft. 175 m.







## HOLE #9 PAR 3 258 ft. 78 m.







# HOLE #10 PAR 3 368 ft. 112 m.







#### HOLE #11 PAR 3 192 ft. 58 m.







## HOLE #12 PAR 4 644 ft. 196 m.







#### HOLE #13 PAR 3 472 ft. 143 m.

\* OB \* Creek Left Side DOUBLE MANDO





## HOLE #14 PAR 4 556 ft. 169 m.

\* OB \* Creek Left Side DOUBLE MANDO





# HOLE #15 PAR 4 487 ft. 148 m.







# HOLE #16 PAR 5 969 ft. 294 m.

\* OB \* Right and Left of Fairway Creek Behind Green



# HOLE #17 PAR 3 418 ft. 127 m.

\* OB \* Creek Left Side of Creek (Shown on map)







## HOLE #18 PAR 4 650 ft. 197 m.