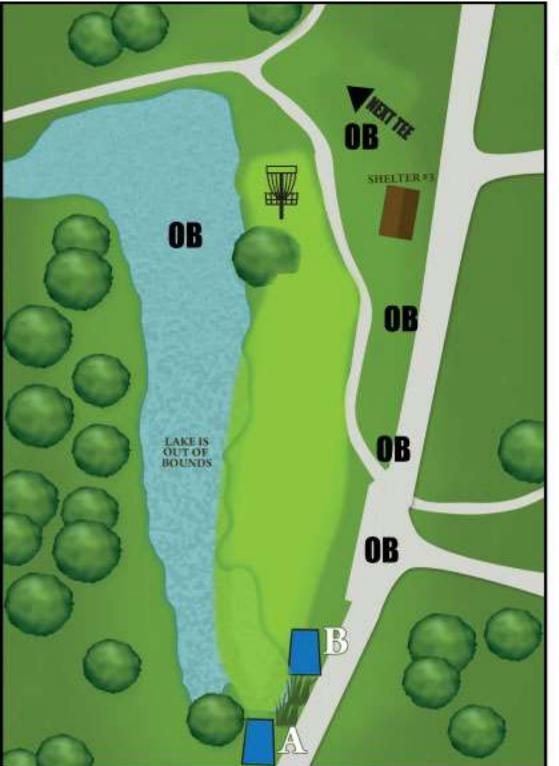

#### HOLE #5 PAR 4 5555 ft. 168 m.

\* OB \* Creek Beyond Creek Left Mando Tree on Right