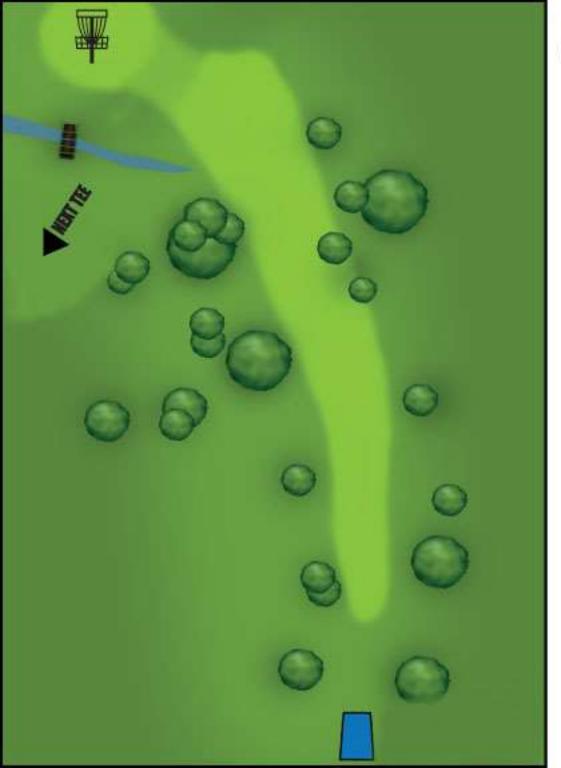

# HOLE #17 PAR 3 418 ft. 127 m.

\* OB \* Creek Left Side of Creek (Shown on map)