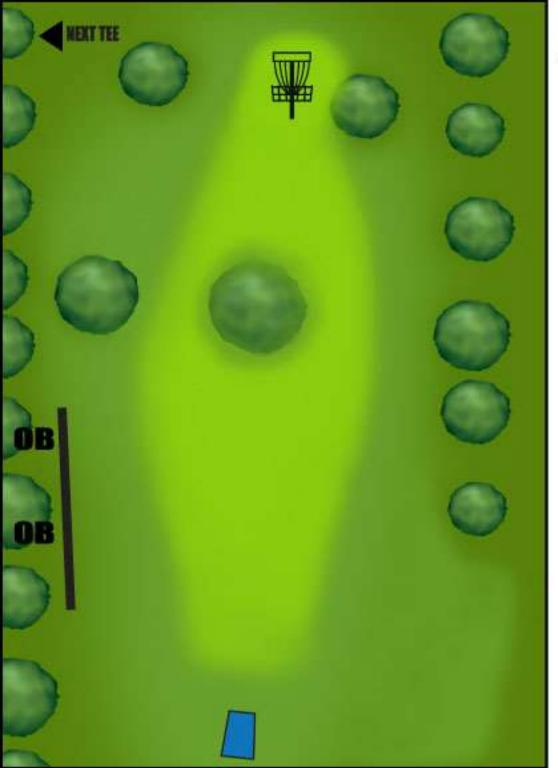

# **CADDIE BOOK**





## HOLE #1 PAR 4 638 ft. 194 m.







# HOLE #2 PAR 4 509 ft. 157 m.

\* OB \* Left side Creek and beyond Lake





# HOLE #3 PAR 3 407 ft. 124 m.

\* OB \* Road and beyond Lake





## HOLE #4 PAR 4 504 ft. 153 m.

\* OB \* Path and beyond Road and beyond Lake





#### HOLE #5 PAR 4 5555 ft. 168 m.

\* OB \* Creek Beyond Creek Left Mando Tree on Right





## HOLE #6 PAR 3 437 ft. 133 m.







## HOLE #7 PAR 4 484 ft. 147 m.

\* OB \* Creek Peninsula Right OB OFF TEE (only) GO TO DROP ZONE





# HOLE #8 PAR 4 576 ft. 175 m.







## HOLE #9 PAR 3 258 ft. 78 m.







# HOLE #10 PAR 3 368 ft. 112 m.







#### HOLE #11 PAR 3 192 ft. 58 m.







## HOLE #12 PAR 4 644 ft. 196 m.







#### HOLE #13 PAR 3 472 ft. 143 m.

\* OB \* Creek Left Side DOUBLE MANDO





## HOLE #14 PAR 4