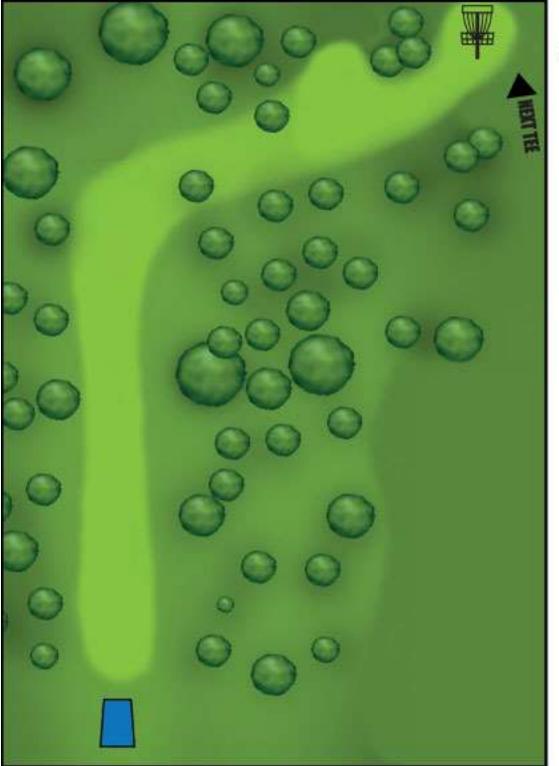

# **CADDIE BOOK**





## HOLE #1 PAR 4 638 ft. 194 m.







# HOLE #2 PAR 4 509 ft. 157 m.

\* OB \* Left side Creek and beyond Lake





# HOLE #3 PAR 3 407 ft. 124 m.

\* OB \* Road and beyond Lake





## HOLE #4 PAR 4 504 ft. 153 m.

\* OB \* Path and beyond Road and beyond Lake





#### HOLE #5 PAR 4 5555 ft. 168 m.

\* OB \* Creek Beyond Creek Left Mando Tree on Right





## HOLE #6 PAR 3 437 ft. 133 m.







## HOLE #7 PAR 4 484 ft. 147 m.

\* OB \* Creek Peninsula Right OB OFF TEE (only) GO TO DROP ZONE





# HOLE #8 PAR 4 576 ft. 175 m.







## HOLE #9 PAR 3 258 ft. 78 m.







# HOLE #10 PAR 3 368 ft. 112 m.







#### HOLE #11 PAR 3 192 ft. 58 m.







## HOLE #12 PAR 4 644 ft. 196 m.







#### HOLE #13 PAR 3 472 ft. 143 m.

\* OB \* Creek Left Side DOUBLE MANDO





## HOLE #14 PAR 4 556 ft. 169 m.

\* OB \* Creek Left Side DOUBLE MANDO





# HOLE #15 PAR 4 487 ft. 148 m.







# HOLE #16 PAR 5 969 ft. 294 m.

\* OB \* Right and Left of Fairway Creek Behind Green



# HOLE #17 PAR 3 418 ft. 127 m.

\* OB \* Creek Left Side of Creek (Shown on map)







## HOLE #18 PAR 4 650 ft. 197 m.