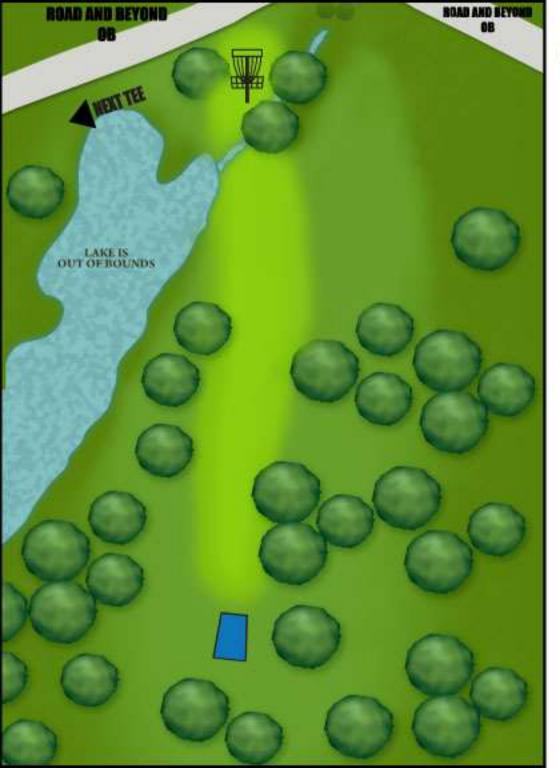

# **CADDIE BOOK**





## HOLE #1 PAR 4 638 ft. 194 m.







# HOLE #2 PAR 4 509 ft. 157 m.

\* OB \* Left side Creek and beyond Lake





# HOLE #3 PAR 3 407 ft. 124 m.

\* OB \* Road and beyond Lake





## HOLE #4 PAR 4 504 ft. 153 m.

\* OB \* Path and beyond Road and beyond Lake





#### HOLE #5 PAR 4 5555 ft. 168 m.

\* OB \* Creek Beyond Creek Left Mando Tree on Right





## HOLE #6 PAR 3 437 ft. 133 m.







## HOLE #7 PAR 4 484 ft. 147 m.

\* OB \* Creek Peninsula Right OB OFF TEE (only) GO TO DROP ZONE





# HOLE #8 PAR 4 576 ft. 175 m.







## HOLE #9 PAR 3 258 ft. 78 m.







# HOLE #10 PAR 3 368 ft. 112 m.







#### HOLE #11 PAR 3 192 ft. 58 m.







## HOLE #12 PAR 4 644 ft. 196 m.







#### HOLE #13 PAR 3 472 ft. 143 m.

\* OB \* Creek Left Side DOUBLE MANDO





## HOLE #14 PAR 4 556 ft. 169 m.

\* OB \* Creek Left Side DOUBLE MANDO





# HOLE #15 PAR 4 487 ft. 148 m.







# HOLE #16 PAR 5 9