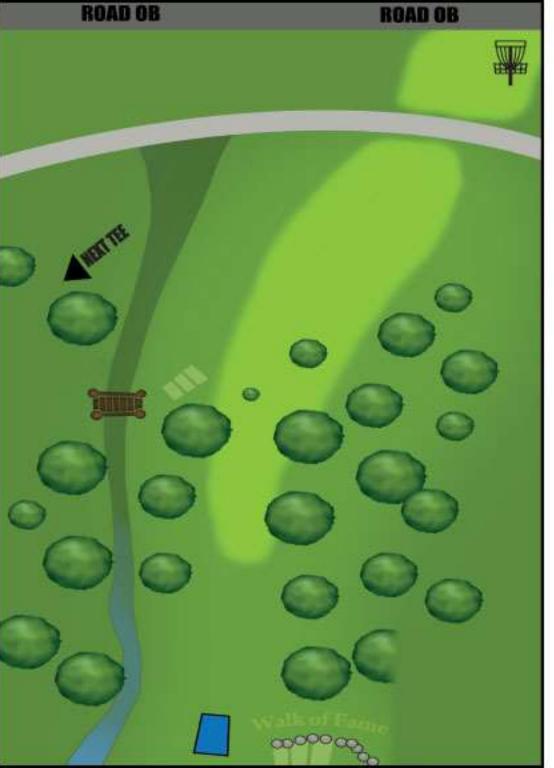

# **CADDIE BOOK**





## HOLE #1 PAR 4 638 ft. 194 m.







# HOLE #2 PAR 4 509 ft. 157 m.

\* OB \* Left side Creek and beyond Lake





# HOLE #3 PAR 3 407 ft. 124 m.

\* OB \* Road and beyond Lake





## HOLE #4 PAR 4 504 ft. 153 m.

\* OB \* Path and beyond Road and beyond Lake





#### HOLE #5 PAR 4 5555 ft. 168 m.

\* OB \* Creek Beyond Creek Left Mando Tree on Right





## HOLE #6 PAR 3 437 ft. 133 m.







## HOLE #7 PAR 4 484 ft. 147 m.

\* OB \* Creek Peninsula Right OB OFF TEE (only) GO TO DROP ZONE





# HOLE #8 PAR 4 576 ft. 175 m.







## HOLE #9 PAR 3 258 ft. 78 m.







# HOLE #10 PAR 3 368 ft. 112 m.







#### HOLE #11 PAR 3 192 ft. 58 m.







## HOLE #12 PAR 4 644 ft. 196 m.







#### HOLE #13 PAR 3 472 ft. 143 m.

\* OB \* Creek Left Side DOUBLE MANDO





## HOLE #14 PAR 4 556 ft. 169 m.

\* OB \* Creek Left Side DOUBLE MANDO





# HOLE #15 PAR 4 487 ft. 148 m.







# HOLE #16 PAR 5 969 ft. 294 m.

\* OB \* Right and Left of Fairway Creek Behind Green



# HOLE #17 PAR 3 418 ft. 127 m.

\* OB \* Creek Left Side of Creek (Shown on map)







## HOLE #18 PAR 4 650 ft. 197 m.