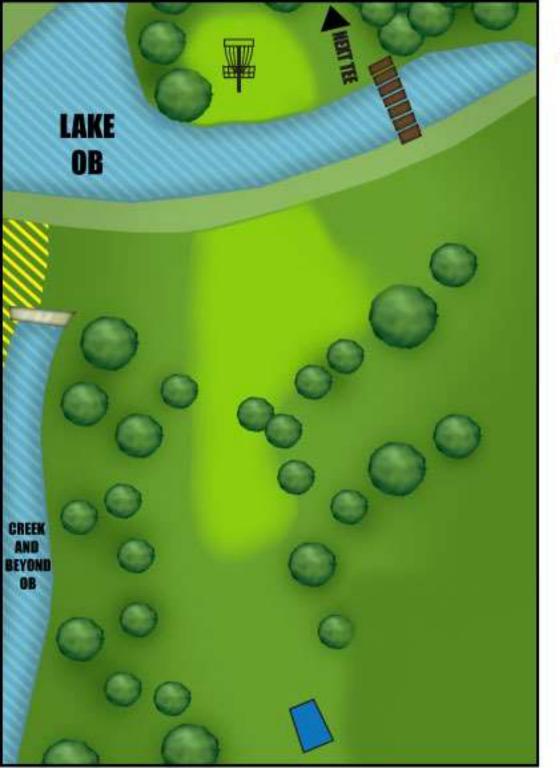

# **CADDIE BOOK**





## HOLE #1 PAR 4 638 ft. 194 m.







# HOLE #2 PAR 4 509 ft. 157 m.

\* OB \* Left side Creek and beyond Lake





# HOLE #3 PAR 3 407 ft. 124 m.

\* OB \* Road and beyond Lake





## HOLE #4 PAR 4 504 ft. 153 m.

\* OB \* Path and beyond Road and beyond Lake





#### HOLE #5 PAR 4 5555 ft. 168 m.

\* OB \* Creek Beyond Creek Left Mando Tree on Right





## HOLE #6 PAR 3 437 ft. 133 m.







## HOLE #7 PAR 4 484 ft. 147 m.

\* OB \* Creek Peninsula Right OB OFF TEE (only) GO TO DROP ZONE





# HOLE #8 PAR 4 576 ft. 175 m.







## HOLE #9 PAR 3 258 ft. 78 m.







# HOLE #10 PAR 3 368 ft. 112 m.







#### HOLE #11 PAR 3 192 ft. 58 m.







## HOLE #12 PAR 4 644 ft. 196 m.







#### HOLE #13 PAR 3 472 ft. 143 m.

\* OB \* Creek Left Side DOUBLE MANDO





## HOLE #14 PAR 4 556 ft. 169 m.

\* OB \* Creek Left Si