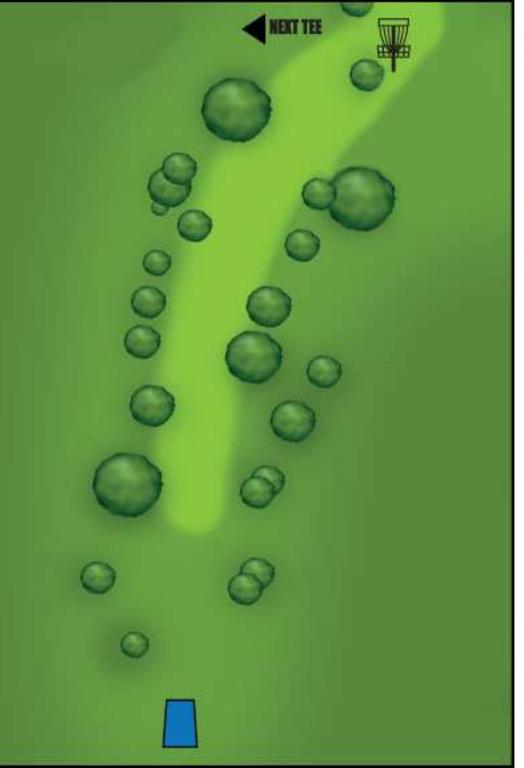

## HOLE #7 PAR 4 484 ft. 147 m.

\* OB \* Creek Peninsula Right OB OFF TEE (only) GO TO DROP ZONE